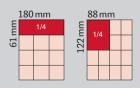

serials published in our magazines.



- Displays visually the same pages as in a printed magazine, including advertising
- Active links (clicks) on the pages lead directly to the website containing the advertised information
- Presentation can be expanded with multimedia features (e.g. video)
- Small changes compared to the printed version are possible

#### Zero page

- Exposed advertising space 430 × 600 px next to the title page – when the magazine is closed
- The opportunity to present special offers
- The ability to place multimedia feature
- Blurb on the article/advert within the current issue; and direct click leading to the current or any other issue of the magazine, or to the website according to the advertiser's choice

# **Price list of advertisement in printed SVĚTLO**









#### **Publishing of colour advertisement**

| Cover                  |            | Inside |            |  |
|------------------------|------------|--------|------------|--|
| 1. front <sup>1)</sup> | 29 000 CZK | 1/1    | 36 800 CZK |  |
| 2. inside front        | 42 800 CZK | 1/2    | 19 800 CZK |  |
| 3. inside back         | 42 800 CZK | 1/3    | 14 500 CZK |  |
| 4. outside back        | 49 500 CZK | 1/4    | 13 500 CZK |  |
|                        |            | 1/6    | 10 500 CZK |  |

Loose inserts ...... (max. 25 g) 16,000 CZK

Affixed printed matters (i.e. postcards, flyers, CDs, samples, post-its, that have to be stuck) ......negotiable

#### Text advertising (PR information)

#### Technical articles with business message

The price for plain PR text is in accordance to the