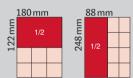

of serials published in our magazines.



- Displays visually the same pages as in a printed magazine, including advertising
- Active links (clicks) on the pages lead directly to the website containing the advertised information
- Presentation can be expanded with multimedia features (e.g. video)
- Small changes compared to the printed version are possible

#### Zero page

- Exposed advertising space 430 × 600 px next to the title page – when the magazine is closed
- The opportunity to present special offers
- The ability to place multimedia feature
- Blurb on the article/advert within the current issue; and direct click leading to the current or any other issue of the magazine, or to the website according to the advertiser's choice

# **Price list of advertisement in printed SVĚTLO**









#### **Publishing of colour advertisement**

| Cover                  |            | Inside |            |  |
|------------------------|------------|--------|------------|--|
| 1. front <sup>1)</sup> | 29 000 CZK | 1/1    | 36 800 CZK |  |
| 2. inside front        | 42 800 CZK | 1/2    | 19 800 CZK |  |
| 3. inside back         | 42 800 CZK | 1/3    | 14 500 CZK |  |
| 4. outside back        | 49 500 CZK | 1/4    | 13 500 CZK |  |
|                        |            | 1/6    | 10 500 CZK |  |

Loose inserts ...... (max. 25 g) 16,000 CZK

Affixed printed matters (i.e. postcards, flyers, CDs, samples, post-its, that have to be stuck) ......negotiable

#### Text advertising (PR information)

#### Technical articles with business message

The price for plain PR text is in accordance to