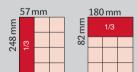

f serials published in our magazines.



- Displays visually the same pages as in a printed magazine, including advertising
- Active links (clicks) on the pages lead directly to the website containing the advertised information
- Presentation can be expanded with multimedia features (e.g. video)
- Small changes compared to the printed version are possible

#### Zero page

- Exposed advertising space 430 × 600 px next to the title page – when the magazine is closed
- The opportunity to present special offers
- The ability to place multimedia feature
- Blurb on the article/advert within the current issue; and direct click leading to the current or any other issue of the magazine, or to the website according to the advertiser's choice

# **Price list of advertisement in printed SVĚTLO**









#### **Publishing of colour advertisement**

| Cover                  |            | Inside |            |  |
|------------------------|------------|--------|------------|--|
| 1. front <sup>1)</sup> | 29 000 CZK | 1/1    | 36 800 CZK |  |
| 2. inside front        | 42 800 CZK | 1/2    | 19 800 CZK |  |
| 3. inside back         | 42 800 CZK | 1/3    | 14 500 CZK |  |
| 4. outside back        | 49 500 CZK | 1/4    | 13 500 CZK |  |
|                        |            | 1/6    | 10 500 CZK |  |

Loose inserts ...... (max. 25 g) 16,000 CZK

Affixed printed matters (i.e. postcards, flyers, CDs, samples, post-its, that have to be stuck) ......negotiable

#### Text advertising (PR information)

#### Technical articles with business message

The price for plain PR text is in accordance to t