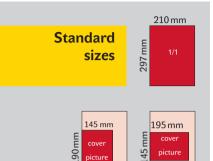

es of serials published in our magazines.



- Displays visually the same pages as in a printed magazine, including advertising
- Active links (clicks) on the pages lead directly to the website containing the advertised information
- Presentation can be expanded with multimedia features (e.g. video)
- Small changes compared to the printed version are possible

#### Zero page

- Exposed advertising space 430 × 600 px next to the title page – when the magazine is closed
- The opportunity to present special offers
- The ability to place multimedia feature
- Blurb on the article/advert within the current issue; and direct click leading to the current or any other issue of the magazine, or to the website according to the advertiser's choice

# **Price list of advertisement in printed SVĚTLO**









#### **Publishing of colour advertisement**

| Cover                  |            | Inside |            |  |
|------------------------|------------|--------|------------|--|
| 1. front <sup>1)</sup> | 29 000 CZK | 1/1    | 36 800 CZK |  |
| 2. inside front        | 42 800 CZK | 1/2    | 19 800 CZK |  |
| 3. inside back         | 42 800 CZK | 1/3    | 14 500 CZK |  |
| 4. outside back        | 49 500 CZK | 1/4    | 13 500 CZK |  |
|                        |            | 1/6    | 10 500 CZK |  |

Loose inserts ...... (max. 25 g) 16,000 CZK

Affixed printed matters (i.e. postcards, flyers, CDs, samples, post-its, that have to be stuck) ......negotiable

#### Text advertising (PR information)

#### Technical articles with business message

The price for plain PR text is in accordance